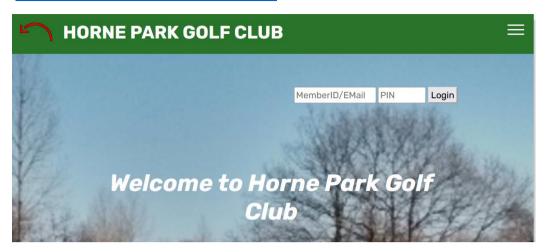

## **NEW LOGIN to Horne Park Members Website**

Follow Link below: -

https://www.horneparkmembers.co.uk/

Enter your Horne Park "Membership Number" (or Email address) then enter the "PIN" number used when Booking a Tee Time.