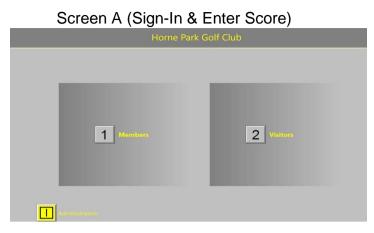

## From Screen A

- 3) Before Playing Register Intent to Enter "General Play" card.
  - Select 1 Members
  - Enter Name
    - Option 1 (Sign In)
      - ➢ General Play Card "Yes"
  - Follow on-screen instructions to Register: -
    - Course being played 9 or 18 holes.
    - Tees being played from, red/yellow/white.

## 4) After Playing

- Select 1 Members
- Enter Name
  - Option 2 (Enter Scores)
    - General Play Card "Yes"
  - Follow on-screen instructions to Enter scores.

Double **CHECK** that the scorecard and computer agree before signing off. Then please draw two diagonal lines // across card to indicate scores have been entered and place in box provided.